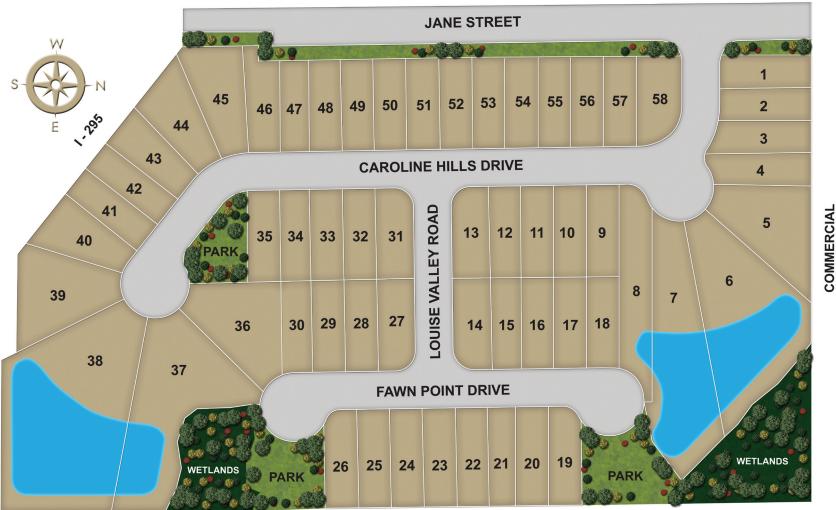

## Caroline Hills

## **LENNAR**

lennarjacksonville.com • 844-880-8471 • 2751 Caroline Hills Drive • Jacksonville, FL 32218

Plans and elevations are artist's renderings and may contain options which are not standard on all models. Ceiling type may vary with elevation. Lennar reserves the right to make changes to these floor plans, specifications, dimensions and elevations without prior notice. Stated dimensions and square footage are approximate and should not be used as representation of the home's precise or actual size. Any statement, verbal or written, regarding "under air" or "finished area" or any other description or modifier of the square footage size of any home is a shorthand description of the manner in which the square footage was estimated and should not be construed to indicate certainty. Subject to errors and omissions. Copyright © 2017 Lennar Corporation. Lennar and the Lennar logo are registered service marks of Lennar Corporation and/or its subsidiaries. 5/17